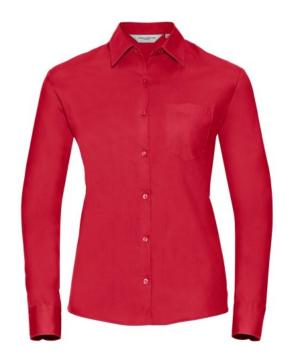

### RUSSELL WOMEN'S LONG SLEEVE SHIRT PURE COTTON

#### **Basic informations**

Size: XL Length: 37 Width: 28 Height: 19 Color: Red

## Specification

RUSSELL women's long sleeve shirt PURE COTTON. Elegant and very durable shirt with the comfort of pure cotton. Classic collar without buttons, one button on cuff, pocket on the right. 100% Poplim cotton, 120/125 g / m2. Laundry at 40 degrees. EASY CARE - fast drying, easy to iron classic red XL