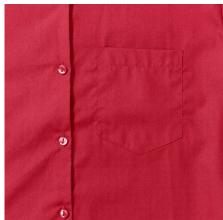

### RUSSELL WOMEN'S LONG SLEEVE SHIRT PURE COTTON

## Specification

RUSSELL women's long sleeve shirt PURE COTTON. Elegant and very durable shirt with the comfort of pure cotton. Classic collar without buttons, one button on cuff, pocket on the right. 100% Poplim cotton, 120/125 g / m2. Laundry at 40 degrees. EASY CARE - fast drying, easy to iron classic red XL