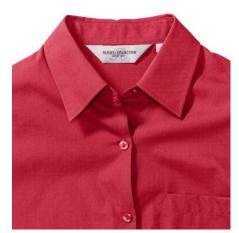

### RUSSELL WOMEN'S LONG SLEEVE SHIRT PURE COTTON

#### **Basic informations**

Size: XL Length: 37 Width: 28 Height: 19 Color: Red

## Specification

RUSSELL women's long sleeve shirt PURE COTTON. Elegant and very durable shirt with the comfort of pure cotton. Classic collar without buttons, one button on cuff, pocket on the right. 100% Poplim cotton, 120/125 g / m2. Laundry at 40 degrees. EASY CARE - fast drying, easy to iron classic red XL